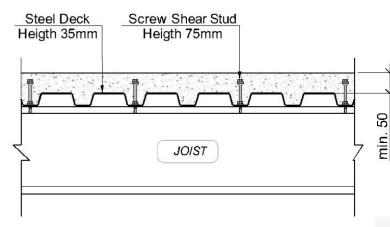

## **Self-Drilling and Self-Tapping Screw Shear Stud**

www.NovinStud.com
NovinStud@Gmail.com

The screw shear studs erection on steel sections make a composite behavior between steel section and concrete layer. This composite behavior will modify structural response and finally decrease the steel weight and cost.

The screw shear studs erection is no need to special tools, high power electric and skill workers. they can be installed by a simple drill and a stud hoder shaft.

The screw shear studs are produced with high-strength material and they can be use on all steel sections with flange thickness up to 10mm. The erection time is maximum 35 second for flange thickness of 10mm.