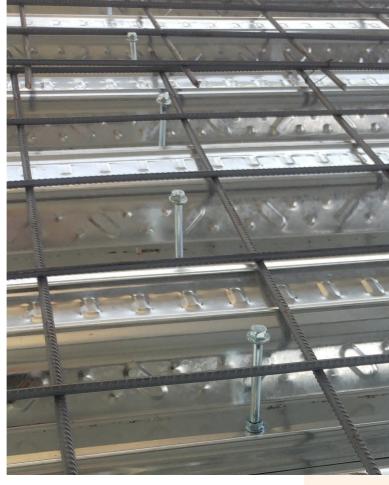

## **Self-Drilling and Self-Tapping Screw Shear Stud**

www.NovinStud.com
NovinStud@Gmail.com

The screw shear studs erection on steel sections make a composite behavior between steel section and concrete layer. This composite behavior will modify structural response and finally decrease the steel weight and cost.

The screw shear studs erection is no need to special tools, high power electric and skill workers. they can be installed by a simple drill and a stud hoder shaft.

The screw shear studs are produced with high-strength material and they can be use on all steel sections with flange thickness up to 10mm. The erection time is maximum 35 second for flange thickness of 10mm.