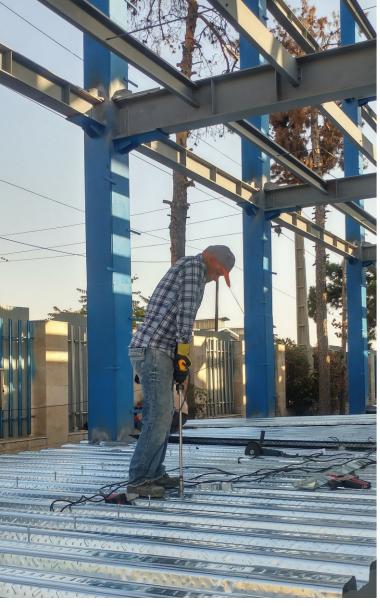

## **Self-Drilling and Self-Tapping Screw Shear Stud**

www.NovinStud.com
NovinStud@Gmail.com

The screw shear studs erection on steel sections make a composite behavior between steel section and concrete layer. This composite behavior will modify structural response and finally decrease the steel weight and cost.

The screw shear studs erection is no need to special tools, high power electric and skill workers. they can be installed by a simple drill and a stud hoder shaft.

The screw shear studs are produced with high-strength material and they can be use on all steel sections with flange thickness up to 10mm. The erection time is maximum 35 second for flange thickness of 10mm.