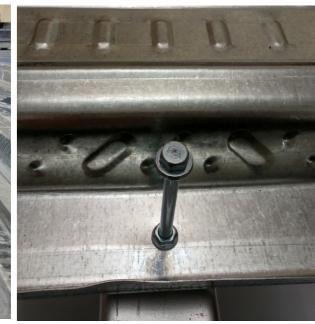

The screw shear studs erection is no need to special tools, high power electric and skill workers. they can be installed by a simple drill and a stud hoder shaft.

The screw shear studs are produced with high-strength material and they can be use on all steel sections with flange thickness up to 10mm. The erection time is maximum 35 second for flange thickness of 10mm.

## **Screw Shear Studs Benefits**

- ✓ High quality and high grade steel material
- ✓ Galvanized coated for corrosion protection
- ✓ Nominal shear capacity of 2400 kg
- ✓ Simplify connection no need to special equipment and electric power
- ✓ Erectable on all hot & cold formed steel sections as LSF- CSF & IPE
- ✓ No damage to base steel plate due to cold connection
- ✓ No need to any worker skills
- ✓ High security during connection
- Safe and sure connection and no need to connection test