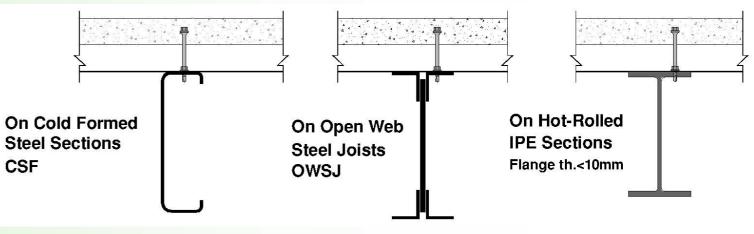

## **Screw Shear Studs Benefits**

- ✓ High quality and high grade steel material
- ✓ Galvanized coated for corrosion protection
- ✓ Nominal shear capacity of 2400 kg
- ✓ Simplify connection no need to special equipment and electric power
- ✓ Erectable on all hot & cold formed steel sections as LSF- CSF & IPE
- ✓ No damage to base steel plate due to cold connection
- ✓ No need to any worker skills
- ✓ High security during connection
- Safe and sure connection and no need to connection test