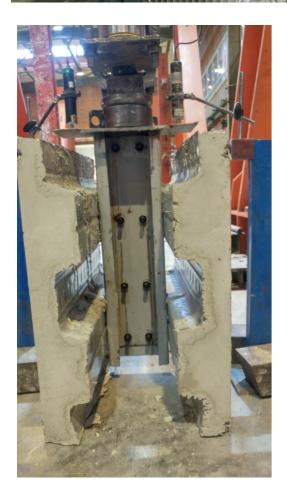

## **Self-Drilling and Self-Tapping Screw Shear Stud**

www.NovinStud.com
NovinStud@Gmail.com

The screw shear studs erection on steel sections make a composite behavior between steel section and concrete layer. This composite behavior will modify structural response and finally decrease the steel weight and cost.

The screw shear studs erection is no need to special tools, high power electric and skill workers. they can be installed by a simple drill and a stud hoder shaft.

The screw shear studs are produced with high-strength material and they can be use on all steel sections with flange thickness up to 10mm. The erection time is maximum 35 second for flange thickness of 10mm.