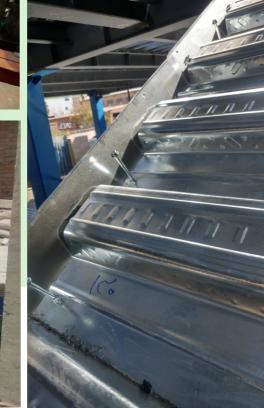

The screw shear studs erection is no need to special tools, high power electric and skill workers. they can be installed by a simple drill and a stud hoder shaft.

The screw shear studs are produced with high-strength material and they can be use on all steel sections with flange thickness up to 10mm. The erection time is maximum 35 second for flange thickness of 10mm.

## **Screw Shear Studs Benefits**

- ✓ High quality and high grade steel material
- ✓ Galvanized coated for corrosion protection
- ✓ Nominal shear capacity of 2400 kg
- ✓ Simplify connection no need to special equipment and electric power
- ✓ Erectable on all hot & cold formed steel sections as LSF- CSF & IPE
- ✓ No damage to base steel plate due to cold connection
- ✓ No need to any worker skills
- ✓ High security during connection
- Safe and sure connection and no need to connection test