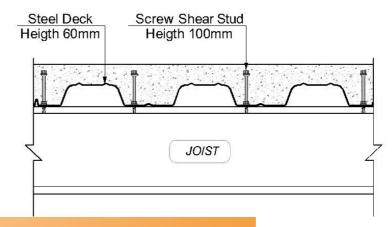

## **Self-Drilling and Self-Tapping Screw Shear Stud**

www.NovinStud.com
NovinStud@Gmail.com

The screw shear studs erection on steel sections make a composite behavior between steel section and concrete layer. This composite behavior will modify structural response and finally decrease the steel weight and cost.

The screw shear studs erection is no need to special tools, high power electric and skill workers. they can be installed by a simple drill and a stud hoder shaft.

The screw shear studs are produced with high-strength material and they can be use on all steel sections with flange thickness up to 10mm. The erection time is maximum 35 second for flange thickness of 10mm.