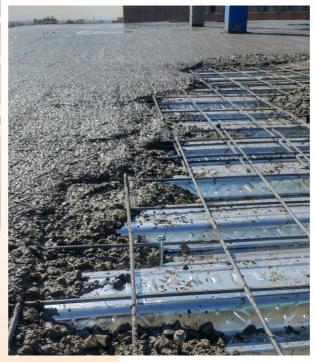

## **Self-Drilling and Self-Tapping Screw Shear Stud**

www.NovinStud.com
NovinStud@Gmail.com

The screw shear studs erection on steel sections make a composite behavior between steel section and concrete layer. This composite behavior will modify structural response and finally decrease the steel weight and cost.