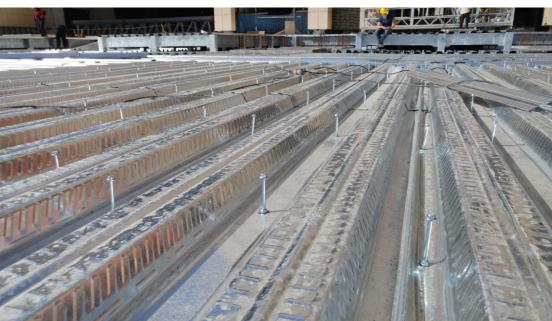

The screw shear studs erection is no need to special tools, high power electric and skill workers. they can be installed by a simple drill and a stud hoder shaft.

The screw shear studs are produced with high-strength material and they can be use on all steel sections with flange thickness up to 10mm. The erection time is maximum 35 second for flange thickness of 10mm.

## **Screw Shear Studs Benefits**

- ✓ High quality and high grade steel material
- ✓ Galvanized coated for corrosion protection
- ✓ Nominal shear capacity of 2400 kg
- ✓ Simplify connection no need to special equipment and electric power
- ✓ Erectable on all hot & cold formed steel sections as LSF- CSF & IPE
- ✓ No damage to base steel plate due to cold connection
- ✓ No need to any worker skills
- ✓ High security during connection
- Safe and sure connection and no need to connection test