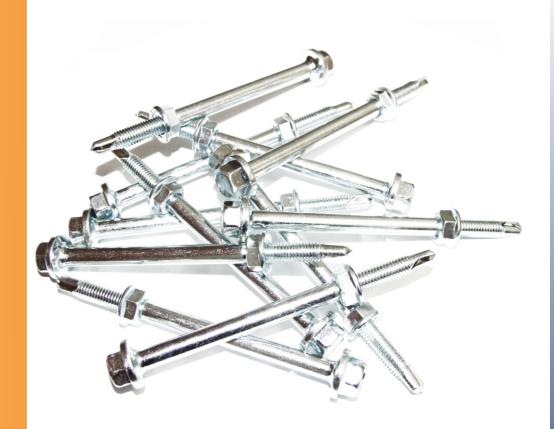

## **Screw Shear Studs Benefits**

- ✓ High quality and high grade steel material
- ✓ Galvanized coated for corrosion protection
- ✓ Nominal shear capacity of 2400 kg
- ✓ Simplify connection no need to special equipment and electric power
- ✓ Erectable on all hot & cold formed steel sections as LSF- CSF & IPE
- ✓ No damage to base steel plate due to cold connection
- ✓ No need to any worker skills
- ✓ High security during connection
- Safe and sure connection and no need to connection test