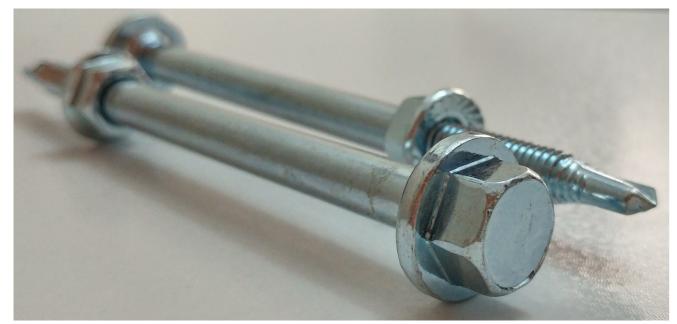

## **Self-Drilling and Self-Tapping Screw Shear Stud**

www.NovinStud.com
NovinStud@Gmail.com

The screw shear studs erection on steel sections make a composite behavior between steel section and concrete layer. This composite behavior will modify structural response and finally decrease the steel weight and cost.

The screw shear studs erection is no need to special tools, high power electric and skill workers. they can be installed by a simple drill and a stud hoder shaft.

The screw shear studs are produced with high-strength material and they can be use on all steel sections with flange thickness up to 10mm. The erection time is maximum 35 second for flange thickness of 10mm.