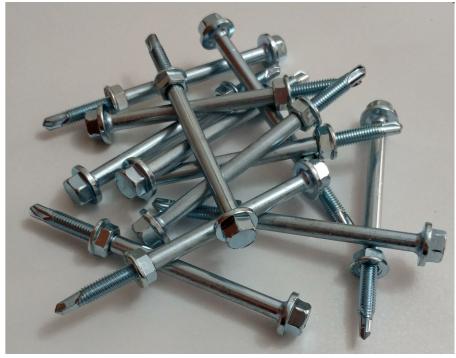

## **Screw Shear Studs Benefits**

- ✓ High quality and high grade steel material
- ✓ Galvanized coated for corrosion protection
- ✓ Nominal shear capacity of 2400 kg
- ✓ Simplify connection no need to special equipment and electric power
- ✓ Erectable on all hot & cold formed steel sections as LSF- CSF & IPE
- ✓ No damage to base steel plate due to cold connection
- ✓ No need to any worker skills
- ✓ High security during connection
- Safe and sure connection and no need to connection test